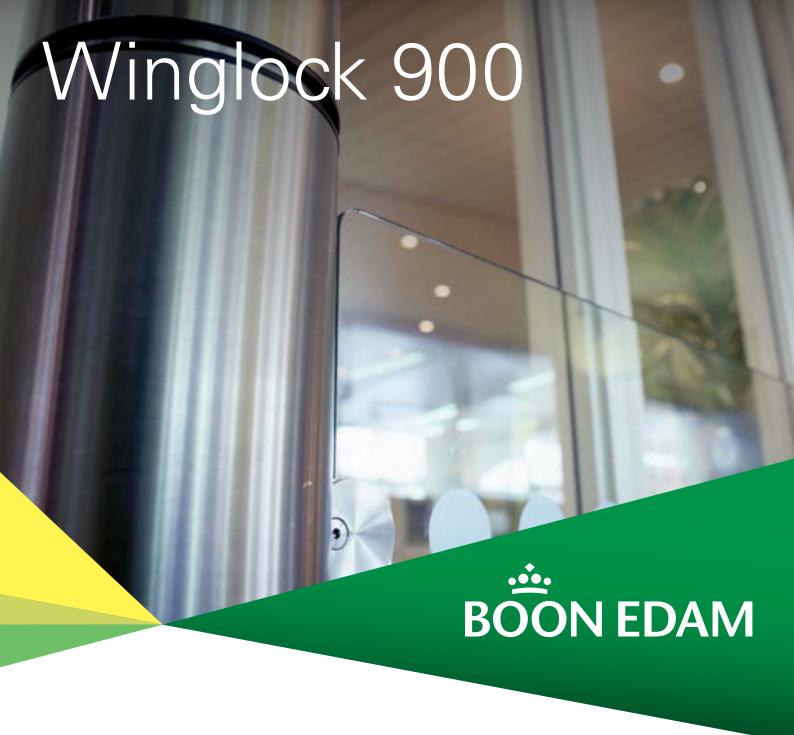

A stainless steel column and a glass door wing: The Winglock 900 is a minimalist secured entry system. With a minimal foot print and clear appearance it does not distract from the lobby's design. The Winglock 900 complements the design of Boon Edam speed gates and tripod turnstiles and is therefore very well suited to provide easy access for wheelchairs and trollies next to a bank of speed gates.