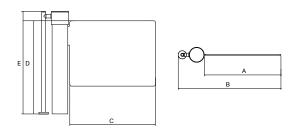

# **Dimensions and Specifications**

| Α       |           |           |          |                | В       | С         | D                | E       |
|---------|-----------|-----------|----------|----------------|---------|-----------|------------------|---------|
| Passage | Capacity  | # of Door | Disabled | Type of        | Overall | Door Wing | <b>Door Wing</b> | Overall |
| Width   | / Minute* | Wings     | Access   | Traffic        | Width   | Width     | Height           | Height  |
| (mm)    |           |           |          |                | (mm)    | (mm)      | (mm)             | (mm)    |
| 990     | 30        | 1         | Ė        | i <sub>m</sub> | 1250    | 920       | 1000             | 1100    |